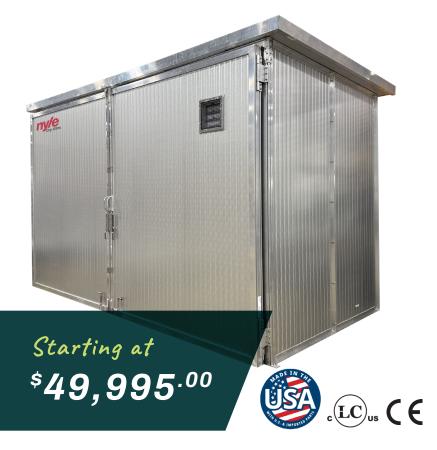

# About The L200Pro Chamber

The L200Pro Chamber Kit is your all-in-one solution for professional-grade lumber drying. Measuring just over 16 ft. wide by 7 ft. high, this chamber is capable of drying 3,000-3,500 BF of 4/4 green oak in 4 to 5 weeks. This package includes an L200Pro DH Unit, Pro control, four circulating fans, a powered vent kit, and a prefabricated chamber kit.

## **TECHNICAL DATA SPECIFICATION**

| Drying Capacity          | For softwoods and fast-drying hardwoods (Pine or Poplar) 1,500-2,000 BF<br>For slow-drying hardwoods (Oak) 3,000-3,500 BF |
|--------------------------|---------------------------------------------------------------------------------------------------------------------------|
| Number of Fans           | Four: 16" 1/3 HP, 1,800 CFM                                                                                               |
| Chamber Dimensions       | 18' 1" W x 9' 2" D x 10' 1" H                                                                                             |
| Load Space               | 16' 4" W x 5' D x 7' H                                                                                                    |
| Maximum Chamber Capacity | 3,500 Board Feet                                                                                                          |
| Power Requirements       | 240V Single Phase, 60 Hz, Dedicated 100A Required.                                                                        |
| Shipping Weight          | 10,000 lbs                                                                                                                |
| Shipping Requirements    | Fork extensions are recommended.                                                                                          |
| Build Time               | ≤ 1 Day                                                                                                                   |