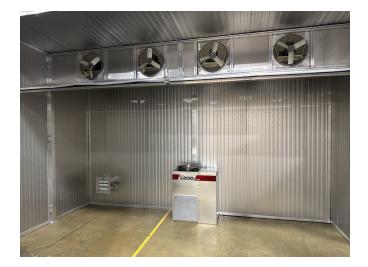

#### Optimized Airflow

Engineered with airflow-enhancing features like built-in baffles and deflectors to ensure even drying across the entire lumber load.

#### Integrated Moisture Control

The chamber is designed to work seamlessly with the L200Pro's dehumidification system, enhancing moisture management for precise and efficient drying cycles.

# About The L200Pro Chamber

The L200Pro Chamber Kit is your all-in-one solution for professional-grade lumber drying. Measuring just over 16 ft. wide by 7 ft. high, this chamber is capable of drying 3,000-3,500 BF of 4/4 green oak in 4 to 5 weeks. This package includes an L200Pro DH Unit, Pro control, four circulating fans, a powered vent kit, and a prefabricated chamber kit.